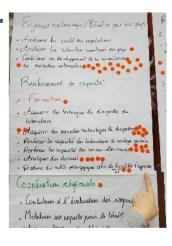

Brainstorming

- Subgroups
- Stickers
- One idea/stickers

2 Restitution

59 ideas classified in18 categories

3 Votes

Participants chose the nine items they considered the most relevant using small stickers

Key words obtained among the 59 general ideas

### **RESULTS**

• Ensure that the countries that did not participate in the first exercice agree with the principally identified axes

Identify together possible missed axes