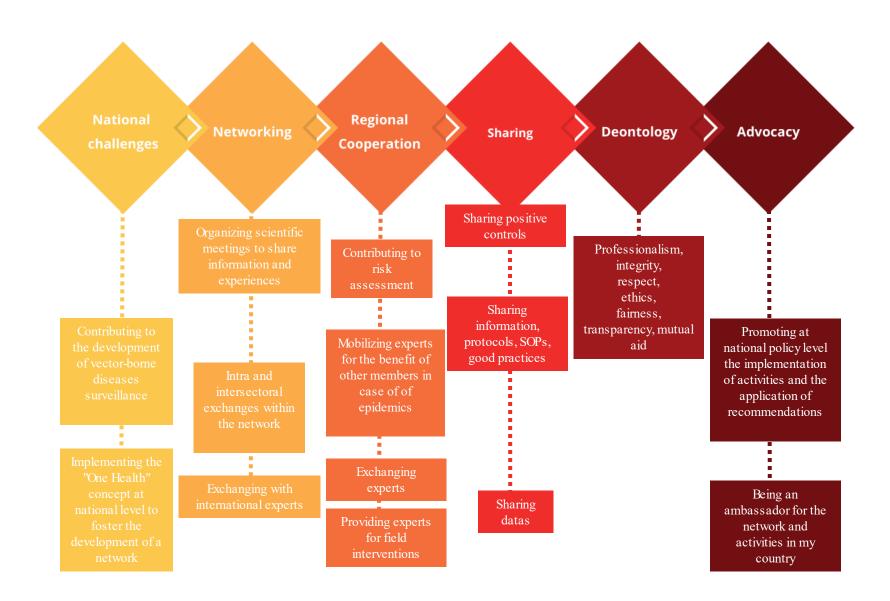

# 1-Which commitments are associated the most to MediLabSecure project (maximum 3 choices):

National challenges Networking, Regional cooperation, Sharing, Deontology Advocacy